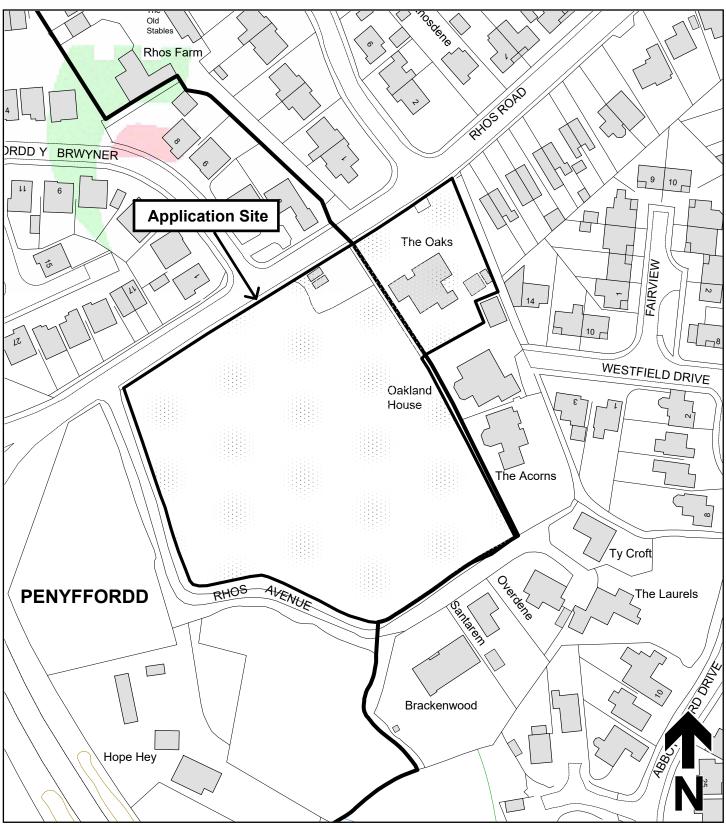

## Legend

Planning Application Site

Adopted Flintshire Unitary Development Plan Settlement Boundary This plan is based on Ordnance Survey Material with the permission of the Controller of Her Majesty's Stationery Office. © Crown Copyright. Unauthorised reproduction infringes Crown Copyright and may lead to prosecution or civil proceedings. Licence number: 100023386. Flintshire County Council, 2023.

Map Scale: 1:1250

OS Map: SJ 2961

Application: RES/000628/23